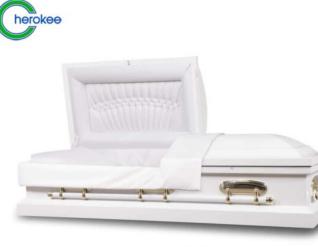

## Sonnet Rental Casket

Sonnet- White Rental Casket

## **Product Summary**

Square End Metal Rental Casket - insert sold separately White, Silver and Desert Tan Available in White,Ivory Crepe or Velvet, PC or FC End handles for easier handling An industrial capacity crank Adjustable bed mechanism Replaceable head end interior panels Heavy duty quilted casket blanket for casket transport Hinged foot end panel Spring dampered foot-end door allows easier insert removal Patented Bed Roller System Exclusive Head-End Lid Support System