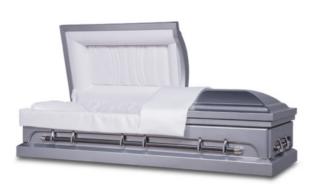

## **Product Summary**

Square End Metal Rental Casket - insert sold separately White, Silver and Desert Tan Available in White,Ivory Crepe or Velvet, PC or FC End handles for easier handling An industrial capacity crank Adjustable bed mechanism Replaceable head end interior panels Heavy duty quilted casket blanket for casket transport Hinged foot end panel Spring dampered foot-end door allows easier insert removal Patented Bed Roller System Exclusive Head-End Lid Support System

## **Product Gallery**

Product data have been exported from - Cherokee Adult Caskets Export date: Thu Jul 31 2:00:24 2025 / +0000  $\,$  GMT

Sonnet- Silver Rental Casket