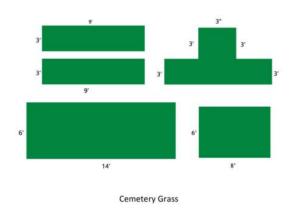

### **Product Variants**

| - #2189 - Cemetery Turf - Sizes: CFS-P-6 (2-6X14,2-6X8,2T) - \$0.00       |   |
|---------------------------------------------------------------------------|---|
| - #2190 - Cemetery Turf - Sizes: CFS-P-2 (2-6X14) - \$0.00                |   |
| - #2191 - Cemetery Turf - Sizes: CFS-P-3 (2-T) - \$0.00                   |   |
| - #2192 - Cemetery Turf - Sizes: CFS-P-4 (2-3X9, 2-3X8, 2-6X14) - \$0.00  |   |
| - #2193 - Cemetery Turf - Sizes: CFS-P-4A (2-3X9, 2-3X8, 4-6X14) - \$0.00 | ) |

# **Product Attributes**

- Sizes: CFS-P-6 (2-6X14,2-6X8,2T), CFS-P-2 (2-6X14), CFS-P-3 (2-T), CFS-P-4 (2-3X9, 2-3X8, 2-6X14),

CFS-P-4A (2-3X9, 2-3X8, 4-6X14)