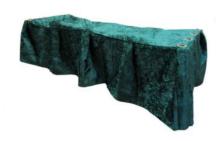

## **Product Gallery**

Church Truck Drape- Red

Church Truck Drape- Green

Church Truck Drape- Blue

Church Truck Drape- Gray