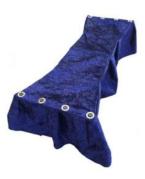

## **Product Gallery**

Church Truck Drape- Red

Church Truck Drape- Green

Church Truck Drape- Blue

Church Truck Drape- Gray