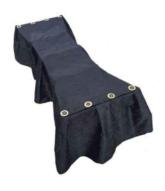

### **Product Summary**

The Black Velvet MOBI Frameless Church Truck Drape is family to our premium crushed velvet series, offering a timeless elegance that is crafted for many years of use. We add an additional fluid resistant material under the top for extra protection from use. The reinforced grommets hold the drape securely in place, fits snug so the drape shows with consistency, while also preventing the wheels from "catching" the fabric with our integrated liner backing throughout the drape. Premium Material, Durable & Designed to Last 8 Reinforced Grommets 12 Pleat Design, Classy Crushed Velvet Double Layered Inset Fluid Resistant material under top Heavy gauge backing for long wear and tear.

Available in Blue, Burgundy, Grey, Green, and Black

### **Product Attributes**

- Color: Burgundy, Black, Charcoal, Forest Green, Light Grey, Navy Blue