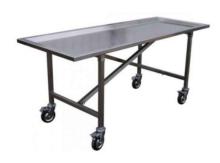

## **Product Summary**

Heavy Duty 304 Stainless Steel Construction

MADE IN USA

1000 lb Weight capacity, ideal as a dressing table or embalming

Heavy gauge stainless steel leg tubing

6" Locking swivel castors

Drain located in center of foot end

Legs can fold for easy storage

Built at the MOBI facility, this table is made from heavy gauge 304 stainless steel to handle higher weight capacities than traditional folding tables.

## **Product Description**

- Length: 80" - Width: 30" - Height: 38.5" - Weight: 103 lbs - Load Capacity: 1000 lbs