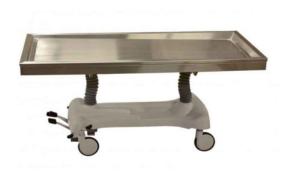

## Hydraulic Embalming Table

**Embalming Table** 

Product Categories: Funeral Home Equipment, Tables

Product Page: https://www.cherokeespecialtycaskets.com/shop/funeral-home-equipment/embalming-table/

## **Product Summary**

High-Quality 14 gauge 304 Stainless Steel Top
3" Trough | 6" Drain Stem
Specially Designed Shape makes Fluids Drain Away From Body
Deepest trough In the industry that eliminates spillage
Dependable Hydraulic Pump System
Stain Resistant Plastic Base
Removable End Handles
1000 lbs. Weight Capacity
8" Castors That Lock Instantly w/ Foot Brake
MADE IN USA

## Specifications:

- Max Height : 40" - Min Height: 27" - Load Capacity: 1,000 lbs - Stainless Steel Top 85 X 35 Inches - Trendelenburg: 0 - 10 Degrees - Reverse Trendelenburg: 0 - 10 Degrees