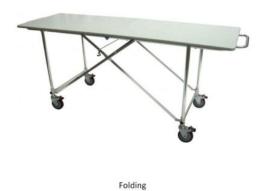

## **Product Summary**

The folding dressing table is ideal for prep room use when you need a durable, sanitary surface that can be easily folded away and opened to use when needed. It is designed to open and fold easily, and with it's four swivel castors with brakes, is easy to maneuver and secure in limited space.

Overview:

Sturdy laminated table top Durable frame - easy to fold Locks when folded for storage and maneuverability 2 handles for easy mobility and sanitation purposes Card holder for body identification tags Swivel wheels w/ foot locks

## Technical:

- Tabletop: 77" x 25" x 3/4" (L x W x H) - Overall: 77" x 25" x 34" (L x W x H) - With Handles: 92.5" x 25" x 3" (L x W x H) - Wheel Base: 23 x 10" - Folded: 59" x 25" 13" (H x W x T) - Weight: 68 lbs. - Load Capacity: 500 lbs.