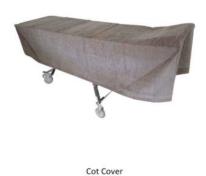

## Mortuary Cot Cover

Gray

Product Categories: Mortuary Cot Cover, Transport & Removal

**Product Page:** 

https://www.cherokeespecialtycaskets.com/shop/transport-removal/mortuary-cot-cover/mortuary-cot-cover/

## **Product Summary**

MOBI Medical cot covers are universal and made to fit standard sized mortuary stretchers.

Made from a durable, stain resistant material along with waterproofed backing, this cover is easy to clean and maintain.

There is a document pouch located at one end of the cover.

This cot cover is available in 3 colors.

Stain Resistant Fabric

Bound Water Proofed Interior Fabric Document Pouch with Sanitary Magnetic Clasp

Universal - Fits All Regular Sized Cots