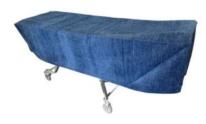

There is a document pouch located at one end of the cover.

This cot cover is available in 3 colors.

Stain Resistant Fabric

Bound Water Proofed Interior Fabric Document Pouch with Sanitary Magnetic Clasp

Universal - Fits All Regular Sized Cots

## **Product Gallery**

Cot Cover Blue

Cot Cover Red