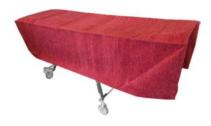

There is a document pouch located at one end of the cover.

This cot cover is available in 3 colors.

Stain Resistant Fabric

Bound Water Proofed Interior Fabric Document Pouch with Sanitary Magnetic Clasp

Universal - Fits All Regular Sized Cots

## **Product Gallery**

Cot Cover Blue

Cot Cover Red