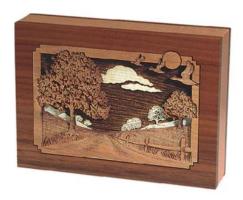

## Country Lane Keepsake

Country Lane Keepsake D-429 KP 1 Cu. Inch

Product Categories: Urns & Keepsakes, Keepsakes

Product Page: https://www.cherokeespecialtycaskets.com/shop/urns-keepsakes/country-lane-keepsake/

## \*Limited Supply

Mabrey three-dimensional keepsakes are made with the same exotic wood inlays and craftsmanship as our full-size urns. Choose from solid oak or walnut. Keepsakes include a removable back and a capsule for small remembrance items of cremains.

1 cubic inch, 5-1/2" wide x 1-1/4" deep x 4" high Matching urns in Full and Companion sizes available