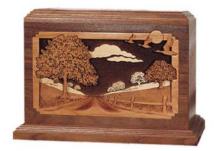

## **Country Lane**

Country Lane #D-429 200 Cu. Inches

## **Product Summary**

\*Limited Supply

With a combination of laser etching and inlay, this popular design memorializes the symbolic country road on your choice of oak or walnut. Exotic colored hardwoods are inlaid in a three-dimensional mosaic, in a Mabrey exclusive. 200 cubic inches, 10" wide x 7-1/2" deep x 6-7/8 " high Matching urns in Keepsake and Companion sizes available