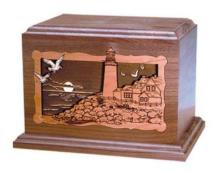

## \*Limited Supply

With a combination of laser etching and inlay, this marine design frames a powerful lighthouse with sea birds on your choice of oak or walnut. Exotic colored hardwoods are inlaid in a three-dimensional mosaic, in a Mabrey exclusive. 200 cubic inches, 10" wide x 7-1/2" deep x 6-7/8 " high Matching urns in Keepsake and Companion sizes available