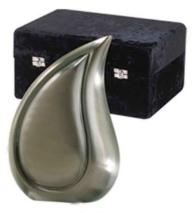

## **Product Gallery**

Brushed Pewter Tear Drop EBC810/10 200 Cu. Inches

BronzeTone Tear Drop EBC830/10 200 Cu. Inches