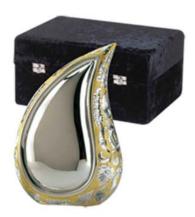

## Tear Drop Urns

SilverGold Tear Drop EBC840/10 200 Cu. Inches

Product Categories: Urns & Keepsakes, Brass Urns

Product Page: <a href="https://www.cherokeespecialtycaskets.com/shop/urns-keepsakes/silvergold-tear-drop/">https://www.cherokeespecialtycaskets.com/shop/urns-keepsakes/silvergold-tear-drop/</a>

## **Product Summary**

\*Limited Supply Solid brass Silver Gold, Brushed Pewter, Bronze Tone Cu In: 200 Height 10.25" Black velvet case included