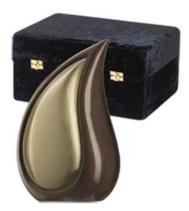

## **Product Gallery**

Brushed Pewter Tear Drop EBC810/10 200 Cu. Inches

BronzeTone Tear Drop EBC830/10 200 Cu. Inches