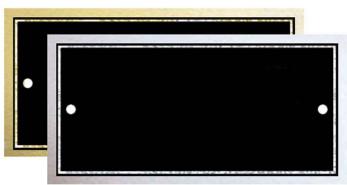

# Cherokee Casket Plate Engraving Form

We will send a proof based on the information provided with this form. We will not complete the personalization until it's approved.

| Funeral Home Name:                     | Date: |
|----------------------------------------|-------|
| Email Address to send proof:           |       |
| 1. What are we engraving on the Plate? |       |

(15 characters per line- 2 lines Max)

2. Choose a Font:

(because of space available for engraving - some font styles will not be available)

Classic

Brody

Block

Comic Sans

\*Image is an example- metal plates may not be exact