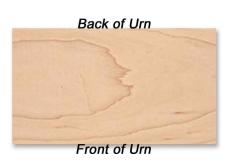

# 3. Choose position of engraving: (Note: Urns with images/designs on the front may not allow room for additional engraving.)

A. Front

B. Top

C. Back