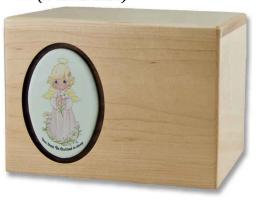

# Cherokee Specialty Urn Engraving Form

We will send a proof based on the information provided with this form. We will not complete the personalization until it's approved.

| Funeral Home Name: | Date: |
|--------------------|-------|
|                    |       |

# 3. Choose position of engraving: (Note: Urns with images/designs on the front may not allow room for additional engraving.)

A. Front

B. Top

C. Back