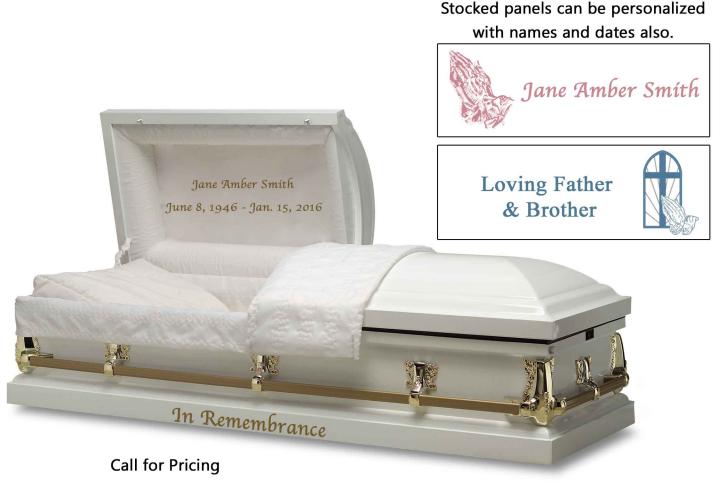

(15 characters per line- 2 lines Max)

2. Choose a Font:

(because of space available for engraving - some font styles will not be available)

Classic

Brody

Block

Comic Sans

\*Image is an example- metal plates may not be exact