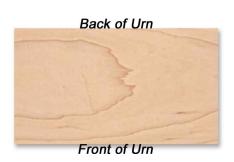

# 3. Choose position of engraving: (Note: Urns with images/designs on the front may not allow room for additional engraving.)

A. Front

B. Top

C. Back